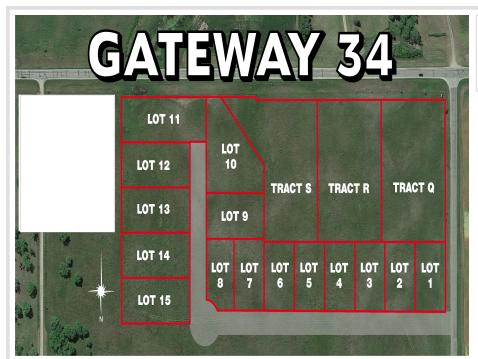

MLS 6454860 Land

\$32,500

0.93 Square Feet Subdivided

Lot 11 400 Ave Perham MN 56573

Status: Expired

## **Description:**

Lot 11 Recreational Storage Lot. End of Culdesac. New Tarred Road. Lot has been leveled and is ready to build on.