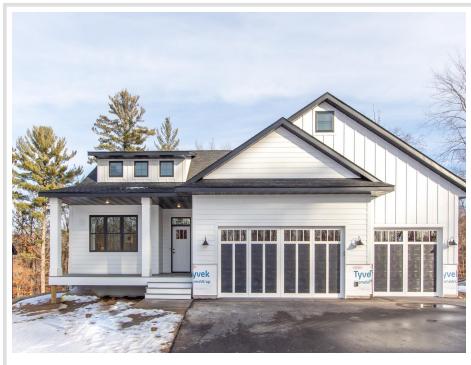

MLS 6456163 Lake Home

## **Description:**

Spider Lake Preserve on the Gull Lake Chain is now open for building. This listing is for our almost complete Model Home. It is located at 8038 Lost Lake Rd #120. This home is for sale and available for your 2024 Gull Lake Chain enjoyment. On top of this, 6 lots remain for your building consideration of 4 home plans. This community is a small & private single-family lake home community in the City of Lake Shore. This 35-acre community is nestled amongst Lost Lake Lodge, Causeway on Gull, Bar Harbor, Zorbaz, golf courses, and so much more. This private community has its own dock area, lake side patio and firepit area, pickleball court, private crushed granite path system and fine homes built by Thomas Allen Homes. This walk-out rambler home 5bd/4ba includes: front and rear decks, w/o patio, landscaping, 2 fireplaces, full bar in LL, tile shower custom cabinets, interior beam work, and more. Now's the time to secure your Gull Lake enjoyment in 2024!