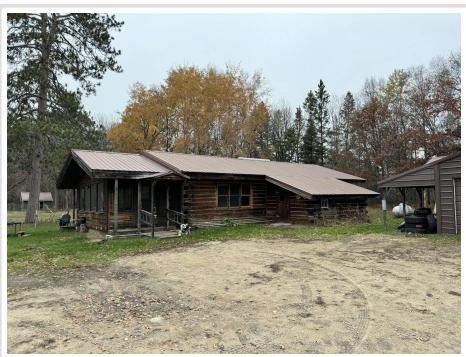

MLS 6457629 Residential

\$164,900

1,404 sq ft 2 bedrooms 1 baths

21469 211th Avenue Verndale MN 56481

Status: Pending

## **Description:**

Exclusive, private, serene.... You have to see it to understand the full experience of this beautiful rural home. 2 bedrooms with loft for additional private living space or storage in bedroom. Magnificent sun room with fireplace and natural woodwork. This would make for a wonderful hunting cabin, getaway destination, or year-round home on 10 acres.