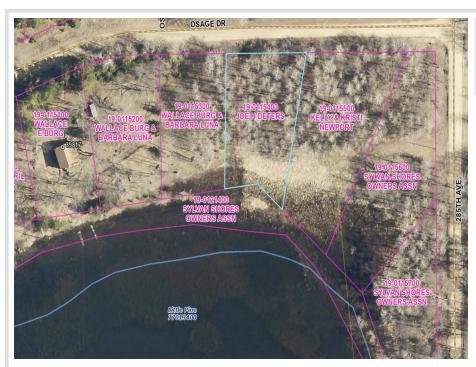

MLS 6457836 Lake Land

\$20,000

0.48 Acres Subdivided

39xxx Osage Drive Browerville MN 56438

Waterfront: Little Pine Lake

(77013400)

Status: Active

## **Description:**

Welcome to Todd County!! This lakeshore lot is located on Little Pine Lake. Build your own lake home on this affordable lake lot in Sylvan Shores. Open to the builder of your choice. You will be able to enjoy all the amenities the association provides; pool, community center, camp ground, club house and access to other lakes within the Sylvan Shores Association. Local fishing and public hunting land nearby are huge pluses!! Escape the noise and commotion of the big cities. !! The Sylvan Shores Community is located just over 2 hours from the Twin Cities. Come check out this affordable lake lot !!!

## **Additional Details:**

0.48 Lot Acres Lot Dimensions 130x205 School District 2170 Taxes \$140 Taxes with Assessments \$140 Tax Year 2025

## **Driving Directions:**

from Browerville, turn E on 6th St E continue onto Co Rd 16, left on 62 continue straight on co Rd 79, turn R on 400th St. then a R on Osage Dr. GPS users can use the neighbors house 39817 Osage for the cabin to the east