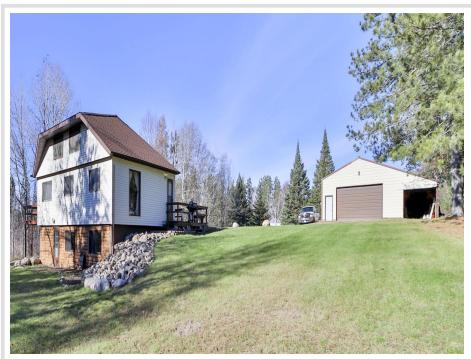

## **Description:**

Charming three-bedroom, two-bath home nestled on over five acres of serene, wooded landscape, just two miles west of Pine River. This inviting residence boasts a finished walkout basement, perfect for added living space. Enjoy the beauty of nature from not one, but two decks overlooking the picturesque surroundings. The property also features a two-stall detached heated garage with a convenient lean-to for additional storage. With a perfect blend of comfort and outdoor allure, this home offers a peaceful retreat while remaining close to town amenities. Schedule your private viewing today!

## **Additional Details:**

Year Built 1956 Lot Acres 5.26

Lot Dimensions 5.26 Acres

Garage Stalls 2 School District 2174 Taxes \$950 Taxes with Assessments \$1,016 Tax Year 2023

## **Additional Features:**

Basement: Block, Partial, Walkout Fuel: Natural Gas Garage: 2 Heat: Forced Air Sewer: Private Sewer, Septic System Compliant - Yes, Tank with Drainage Field Water: Private, Sand Point, Well Air Conditioning: Central Air