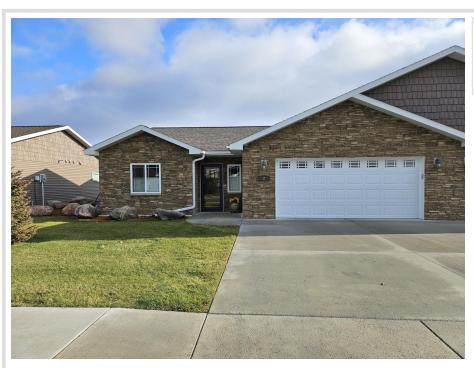

MLS 6458277 Residential

\$359,000

1,425 sq ft 2 bedrooms 2 baths

1615 30th Street Bemidji MN 56601

Status: Canceled

## **Description:**

Beautiful townhome located in North Ridge Cottages, Home features open floor plan with two bdrm two baths and a sunroom, many features such as stainless appliances, gas range, Boiler Radiant floor heat, kinetico water softener that is a dechlorinater. added amenities include a community room which also features exercise equipment. Home has been smoke and pet free, Heated double car garage, a great community close to medical, shopping and much more.