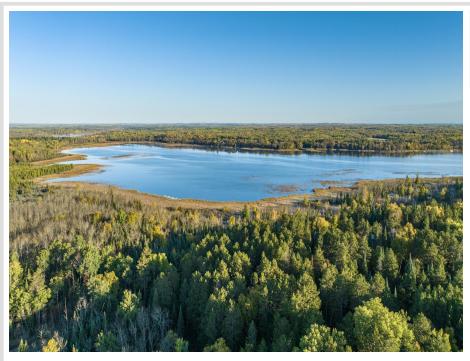

## **Description:**

Set on 6.84 acres with 209' of natural shoreline, this lot offers a peaceful setting with a nice building site and wonderful tree cover. Complete with dock slip in the Grey Goose Association.