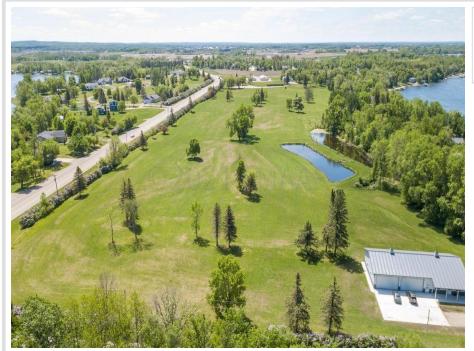

## **Description:**

Take in the views of Floyd Lake from the lots of Par Place! Over an acre(A) lot on gently rolling land, and with covenants that allow for a sizeable auxiliary building (shop) in your back yard. Bring your plans and the builder of your choice and make your dream home vision come true. Formerly the Ironman Golf Course, you'll appreciate the park-like landscape and the nearby waterfronts of both Little and Big Floyd Lakes. Dream big -because there's room! Thirteen lots available, approx 0.9acre to 1.5acres in size and just minutes from downtown DL. Meticulously planted trees and foliage will only get better with time. A perfect place to call home. Drive by, and call for additional information!