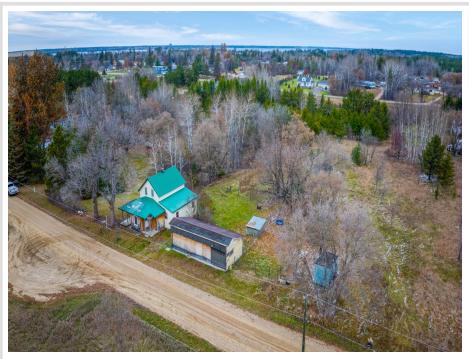

# **Description:**

Looking for the country feel yet close to town to access all its amenities? This is what you are looking for! This property has just over 4 acres on the edge of town. Walking distance to the Sanford Center and Northwest Technical College. This property was part of the original farmstead on this side of town. 3 bedrooms 1 bathroom. Unique features including some of the original hardwood floors. Possibility to turn the upstairs into 2 separate bedrooms. Endless opportunities to make this into your cute cozy home! Property is being sold as is

## Additional Details:

| Year Built             | 1920                                      |
|------------------------|-------------------------------------------|
| Lot Acres              | 4.38                                      |
| Lot Dimensions         | 172.51x295x315.9x285.77x483.14x583.4<br>9 |
| Garage Stalls          | 1                                         |
| School District        | 31                                        |
| Taxes                  | \$880                                     |
| Taxes with Assessments | \$880                                     |
| Tax Year               | 2023                                      |