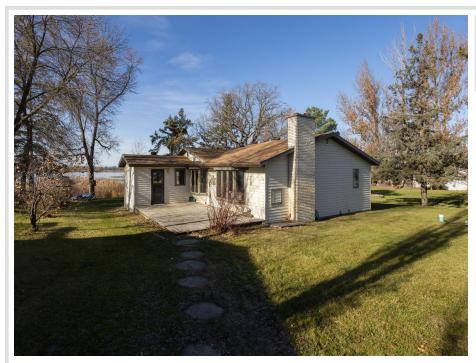

MLS 6459533 Lake Home

\$324,900

1,428 sq ft 3 bedrooms 2 baths

21197 Dovre Road Detroit Lakes MN 56501

Waterfront: Little Floyd

Status: Canceled

## **Description:**

Enjoy the soothing sounds of nature while you take in the beautiful lake views with the changing seasons at this lovely 3 bedroom, 2 bath home with 100ft of frontage on Little Floyd Lake near Detroit Lakes. This peaceful year-round retreat features single level living with an eat-in kitchen, sun filled living room, family room with cozy wood stove and awesome lake views, large entryway, forced air heat with central air conditioning, 4-stall detached garage and a nice size deck, perfect for entertaining. Little Floyd Lake is over 215 acres with a maximum depth of 34ft and provides fantastic fishing, abundant wildlife and amazing sunsets.