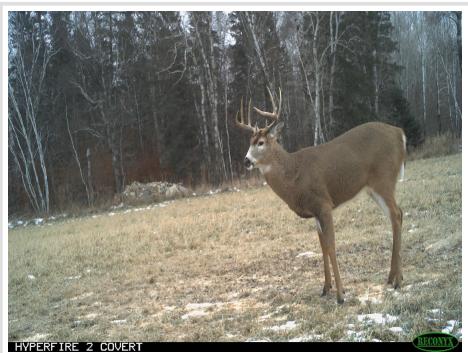

## **Description:**

Located just south of Menagha awaits your next deer camp. In permit zone 241 which is arguably one of the best zones in Minnesota, which had the highest success rate in the 2023 gun season .This turn key 142 acre property features multiple food plots, and enclosed stands for a comfortable hunt. With strategically designed habitat and bedding, mature deer can be found year after year. Not only great whitetail hunting can be had, but bear, turkey and grouse as well. Enjoy the comfort of a modern yet rustic cabin with everything you need and room to grow. Over 1.1 million tree seedlings were planted the past few years in order to continue to grow habitat. Properties like this don't come around often! All showings must be schedule and accompanied by a licensed agent.