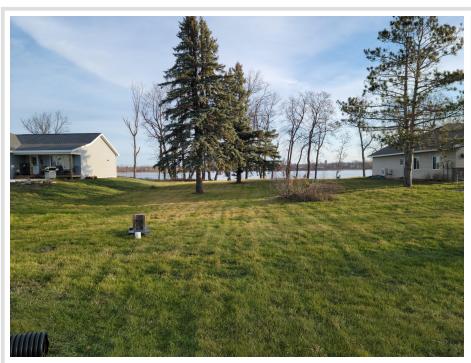

MLS 6459695 Lake Land

\$93,000

0.72 Acres Finished Lot(s)

20697 County Highway 21 Detroit Lakes MN 56501

Waterfront: Little Floyd

Status: Expired

## **Description:**

Build your home at Sunrise on Little Floyd! This lot is now available in this growing lakeside community just outside of Detroit Lakes! Take advantage of the community club room, marina, boat slip and heated pool, all with the benefits of a CIC community where the lawn care and snow removal is done for you! This lot is shovel ready and borders the lake for the best of both worlds! Offered at only \$93,000.