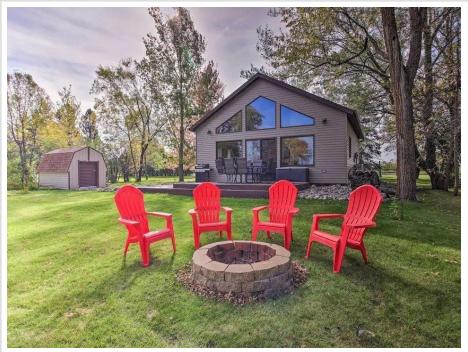

## **Description:**

Big Detroit Lake- The perfect getaway within minutes of downtown Detroit Lakes and the city beach! This 1+-bed, 1-bath cabin has a den which is currently used as second bedroom. With its open concept style and vaulted ceiling, the great room is the heart of the home. Enjoy abundant natural light and fantastic views from the wall of windows. Double doors lead to the lakeside deck, large yard, and fire pit. So many possibilities...perfect for vacation, investment, or build your forever home on this beautiful spacious lot.

Included are two storage sheds and a newer aluminum dock with table, chair, ladder and jet ski lift. The property is currently utilized as a successful short-term rental.