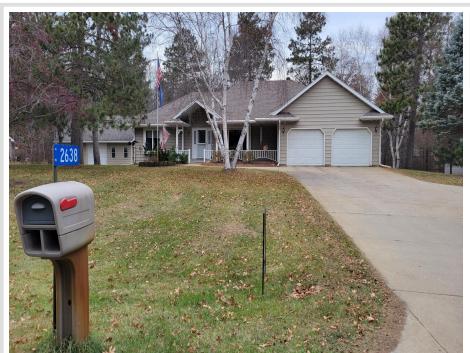

MLS 6460340 Residential

\$439,900

3,400 sq ft 4 bedrooms 3 baths

2638 Arrowwood Circle Bemidji MN 56601

Status: Canceled

## **Description:**

This well maintained home in an established neighborhood sits on a large lot and boasts a remodeled kitchen with stainless appliances, hard surface countertops, a wine fridge and pantry.

The kitchen is in the center of the home and is open to the dining area and living room. The main floor also has the primary suite with a large full bathroom, a laundry room, another full bathroom and two more bedrooms along with a four season porch (includes the hot tub!!). Downstairs consists of ample storage and not one, but two family rooms (one with a fireplace), another bedroom, another full bath and a flex room! There is a double attached and double detached garage (with a separate paved drive), cement patio, steel siding, a storage building, firepit and quick access to both the north and south sides of town.