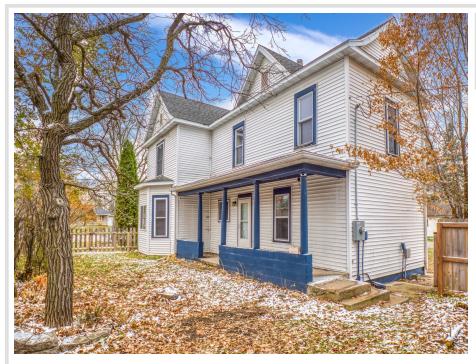

#### **Description:**

Welcome to the heart of Bemidji! This charming Home on a corner lot boasts a large two-stall garage, fenced back yard, and great curb appeal. Inside, enjoy modern updates like stainless steel appliances, a newer natural gas boiler, and stylish baths and kitchen. Vintage touches include beautiful hardwood floors and natural woodwork throughout. With spacious rooms, ample storage, and a prime location, this gem seamlessly blends convenience with character. Embrace the lifestyle you deserve in this meticulously crafted Home that captures the essence of modern living with a touch of classic elegance. Welcome Home!