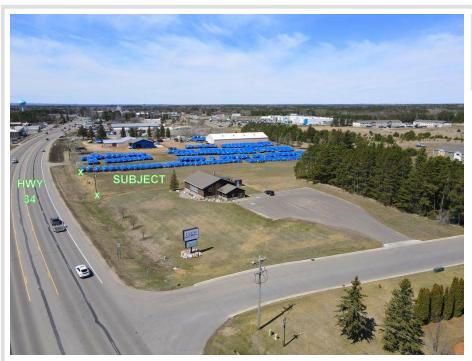

## **Description:**

The one! Check out the only in town, Highway 34 commercial lot offering available. If you are seeking a passive investment or a build ready opportunity then look no further. Zoned B1 Hwy Business ideally suiting it for a variety of opportunities. The site has been cleared and prepped for construction. The curbs have been cut and a new approach has been poured. Includes 1.82 acres, 175ft of Hwy 34 frontage (south boundary) and access frontage off of Career Path (on east). The visibility is second to none and the traffic flow is guaranteed. Prime location on the eastern edge of Park Rapids. This is a grand opportunity at an entry level price. CONTRACT FOR DEED option available.

## **Driving Directions:**

From Hwy's 34/71: Go East on Hwy 34 to property on left. Location is between between Charlie's Marine and Leer Title.

Listed By: Affinity Real Estate Inc.

Affinity Real Estate Inc. participates in the Regional Multiple Listing Service of Minnesota, Inc Broker Reciprocity (sm) program, allowing us to display other broker's listings on our website. All properties are subject to prior sale, change or withdrawal.