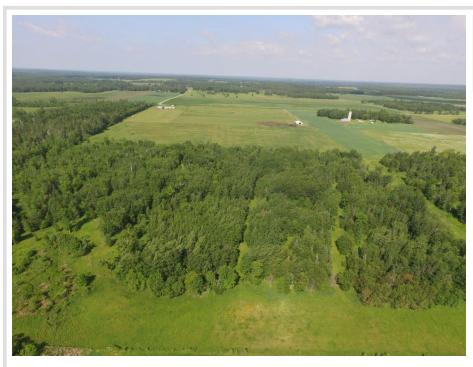

## **Description:**

75 pristine acres in northern Minnesota. Hunting, Farmland and pasture. Land is fully fenced, mixture of pasture and woods. 25 acres of woods with 50 acres of open pasture. Shop / Pole barn is 40ft x 60ft with concrete floor and outside lean to. Well water on site with 3 ritchies for cattle and outdoor water hydrant. Pole Barn has electricity and heat in the office. Office and storage room with pressure tank and wash sink. Here is your chance to own a slice of heaven in Nothern Minnesota. Located next to hundreds of acres of state lane. Amazing hunting land with trophy buck, deer and small game. Trails through out woods. Totally fenced with pens and water for cattle.