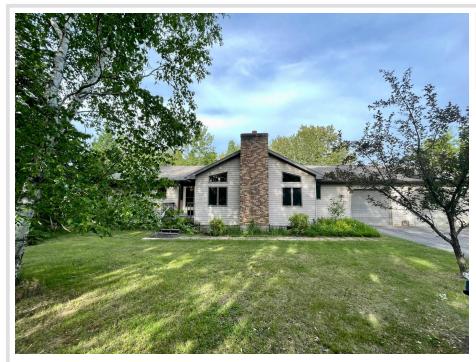

MLS 6463792 Residential

# \$359,000

2,636 sq ft 4 bedrooms 3 baths

163 Town Hall Road Bemidji MN 56601

Status: Active

## **Description:**

Great 4 bed, 3 bath home in a fantastic location just North of Bemidji. Expansive great room with a wood burning brick fireplace for those cozy winter days, paired alongside semi-open concept gathering spaces to cultivate a sense of connection. Privacy and space are plentiful here with a 32x60 insulated shop with in-floor heat. This home has some thoughtfully customized accessibility features already built in to allow you to stay comfortably at home for years to come. This great home is ready for you to make it your own. Steel siding for minimal maintenance and newer roof. This beautiful home sits on 3.48 acres. Survey will be completed prior to closing. Call today to set up your private tour.