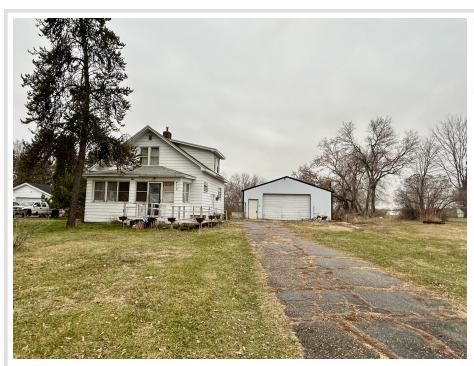

## **Description:**

PRICE REDUCED! Any and all offers need to be submitted by Sunday, January 28 at 6 p.m. Amazing investment opportunity. Lots of potential and equity to build in this three bedroom, one bath home. It sits on 5.26 ACRES on the edge of New York Mills. This home has some original woodwork, open staircase, front porch, main floor office/den, and a large kitchen and main floor laundry. The bathroom has been recently redone and the furnace is also newer. This property also has a 38x32 shed. The back yard and additional acreage is nicely wooded with some low land. The property is currently listed over \$50,000 under estimated market value. Property is being sold as is.

## **Additional Details:**

Year Built 1924
Lot Acres 5.46
Lot Dimensions 5.46
School District 553
Taxes \$796
Taxes with Assessments \$903
Tax Year 2023