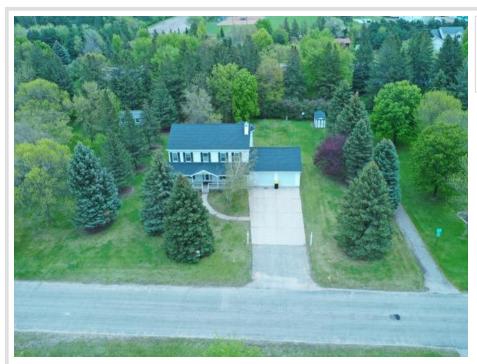

MLS 6464262 Residential

\$549,900

4,156 sq ft 3 bedrooms 4 baths

604 Pine Needle Drive Perham MN 56573

Status: Active

## **Description:**

PERHAM CITY HOME! Spacious 3 bedroom 4 bath two-story in sought after COUNTRY PINE ESTATES! The main level features custom kitchen cabinets with two islands, breakfast nook, pantry, and separate dining, living and family rooms. Sauna with shower. Huge Owner's suite with private bath and gas fireplace. Full finished basement with kitchenette, family room with gas fireplace, ample storage and steps to the garage. Central air. Oversized and attached 2-stall insulated and heated garage. Maintainence-free deck with gazebo. Oodles of outdoor space with this oversized lot. NEW shingles on home and garage. Small storage shed, lawn irrigation and no special assessments. Across the street from a city park and close to the walking path and golf course!