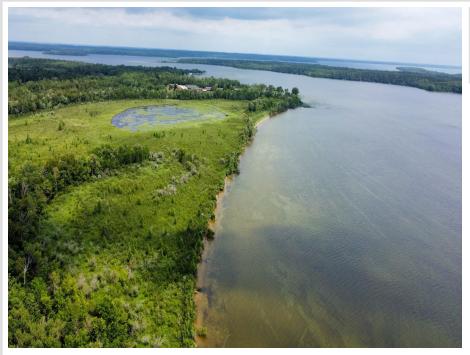

## **Description:**

Come and view this amazing property on 58.11 acres. This property has a sandy shoreline and great topography. Located right on Cass Lake, you'll have access to great fishing and a sandy lake bottom. This property is diagonally across from Star Island and Lake Windego (the lake within a lake) on the western shoreline of Cass Lake! Make this property your own!