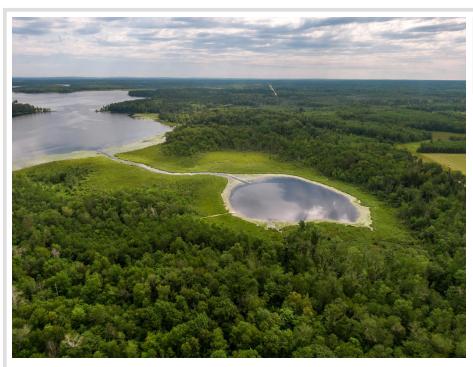

## **Description:**

Looking for waterfront property? How about nearly all the shoreline around a scenic, secluded bay on Wabedo Lake? More than 40 acres of woods, buildable high ground and lowland marsh wraps around this little inlet where no other homes or structures share the space ... minus the beaver dam. Furthermore, an additional 77 feet of lake frontage is included where the channel meets the main lake. Walk the wide-open trail cut through the woods all the way down to the boardwalk that stretches out to the bay. Ice fishing doesn't get much more private or competition free than this. Furthermore, the public access landing is about a stone's throw to the north on Wabedo Pass Road. Tiny towns, county backroads and great fishing: That's rural Longville, folks.

## **Additional Details:**

Lot Acres 40.6

Lot Dimensions 1283x1259x1312x1320

School District 118 Taxes \$404 Taxes with Assessments \$404 Tax Year 2024