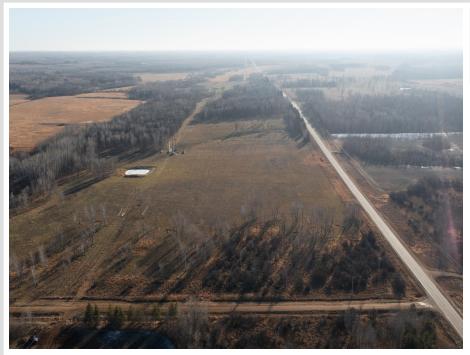

## **Description:**

Privacy and outdoor recreation are yours with this beautiful 40 acre parcel of woods and pasture north of Staples. Build your dream home or set up the ultimate hunting camp and be all set for the Spring Turkey hunt and Fall deer season! This property is a nice mix of wooded and open land with natural grasses and a small watering hole that presents great habitat for deer, turkey and other wildlife. The location is close to Spider Lake and the well known ATV Trails throughout the Foot Hills State Forest. An adjacent 40 acres is also for sale, see MLS 6466840.