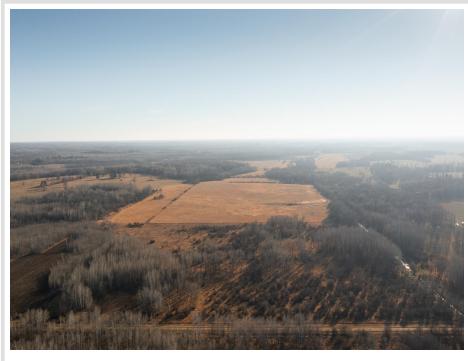

### **Description:**

Privacy and outdoor recreation are yours with this beautiful 40 acre parcel of woods, pasture and low ground north of Staples. Build your dream home or set up the ultimate hunting camp and be all set for the Spring Turkey hunt and Fall deer season! This property is a nice mix of wooded, open land and low ground with natural grasses and a small watering hole close by that presents great habitat for deer, turkey and other wildlife. The location is close to Spider Lake and the well known ATV Trails throughout the Foot Hills State Forest. An adjacent 40 acres is also for sale, see MLS 6466806.