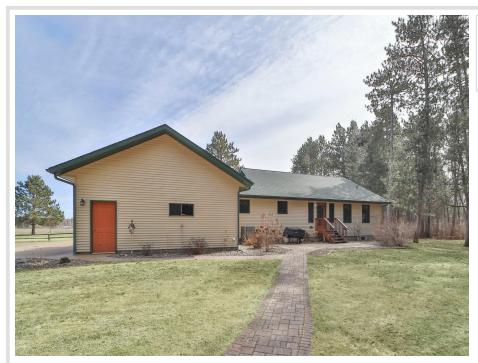

# \$714,900

3,818 sq ft 4 bedrooms 3 baths

1185 52nd Street Pequot Lakes MN 56472

Status: Pending

#### **Description:**

Don't miss this gorgeous four bedroom, three bath home on over 21 acres of high ground. This property features spacious bedrooms, an open floor plan, a custom kitchen, main floor living, a large primary suite, a private deck and a three-season porch, sprinkler system for maintaining the grounds, a 30x40 heated and insulated pole shed with a metal roof, private trails, rock gardens, a newly finished basement with a bar and pool table, and ample room for all entertainment purposes. You will love the privacy that this home has sitting on more than 21 acres of prime hunting land. You will enjoy having all the trails one could ask for to ATV or snowmobile on. This home has everything that you are looking for and more. Schedule your showing today.