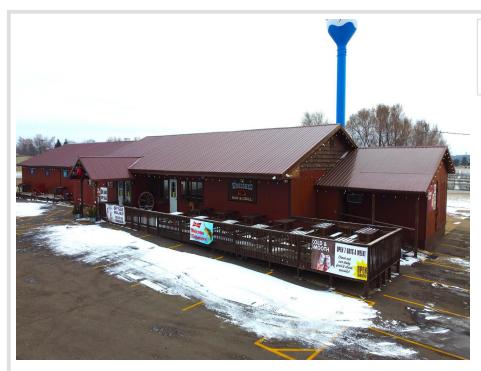

## **Description:**

Well established family friendly bar/restaurant/off sale that has been a staple in Ottertail for many years. The restaurant currently operates 7 days a week year round and has seating for up to 200 guests. Gaming is currently with Ottertail Rod and Gun and hosts one of the areas best meat raffle's. Upgrades include new asphalt parking lot, new ovens and microwaves. Ice machine, walk-in freezer condenser and many more. Located in one of the best areas around, on Hwy 108 in Ottertail city. This is an opportunity to own one of the areas best restaurants that is turn key and ready for you to make it yours.