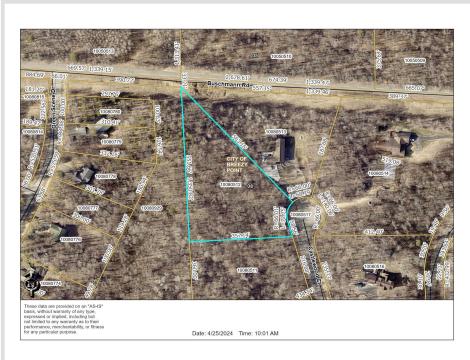

## **Description:**

Lot 5 of Castlewood Estates is located in the beautiful Breezy Point area. 2.78 acres located on a cul-de-sac just minutes from Breezy Point and Pequot Lakes. Heavily wooded and ready to build

## Additional Details:

| 2.77            |
|-----------------|
| 132x356x552x562 |
| 186             |
| \$232           |
| \$232           |
| 2024            |
|                 |

#### **Driving Directions:**

From Breezy Point. North on CTY 11 to Bushmann Rd. Follow to Castlewood Drive on left. Property at end of cul-de-sac on left.

Listed By: Coldwell Banker Crown Realtors

Affinity Real Estate Inc. participates in the Regional Multiple Listing Service of Minnesota, Inc Broker Reciprocity (sm) program, allowing us to display other broker's listings on our website. All properties are subject to prior sale, change or withdrawal.