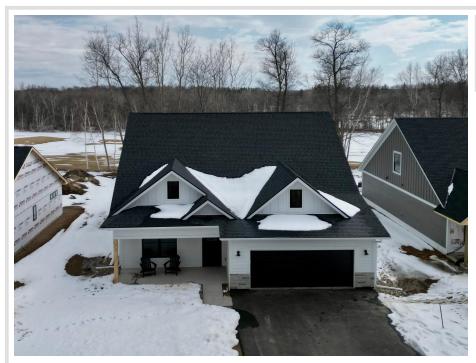

MLS 6468660 Residential

\$679,900

2,522 sq ft 4 bedrooms 3 baths

5751 Little Walnut Lane Pequot Lakes MN 56472

Status: Active

## **Description:**

Welcome to the Villas at the Preserve! The areas new vacation home development. Occupy it as your primary residence or generate income from daily, weekly, or long-term rental income. This home includes 2 bedrooms on the mail level plus 2 additional bedrooms on the upper level. You'll love the fantastic views overlooking the Preserve Golf Course!