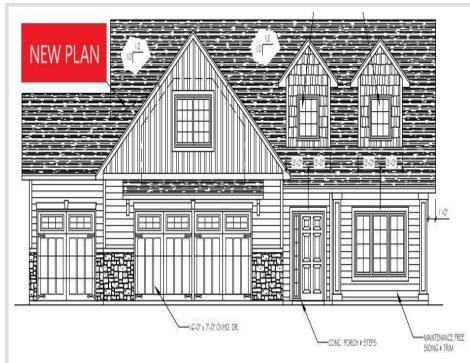

## **Description:**

NEW 3bd/3ba HOME PLAN at Spider Lake Preserve, a Maint Free Community on the Gull Lake Chain. Two homes are under construction and one is viewable at 8038 Lost Lake Rd #120. 2 lots are spoken for, another is reserved which leaves 6 lots for consideration. This community is a small & private single-family lake home community in the City of Lake Shore. This 35-acre community is nestled amongst Lost Lake Lodge, Causeway on Gull, Bar Harbor, Zorbaz, golf courses, and so much more. This private community has its own dock area, lake side patio and firepit area, pickleball court, private crushed granite path system and fine homes built by Thomas Allen Homes. This 3bd/3ba with Bonus Room starts at \$599k. This listing priced with optional sunroom & bonus config as 3rd Bd. Options avail 3rd garage, fireplace, patio, millwork pkgs, solid counters, many flooring options & more. Great private master suite and vaulted main aera. Now's the time to secure your Gull Lake enjoyment in 2024!