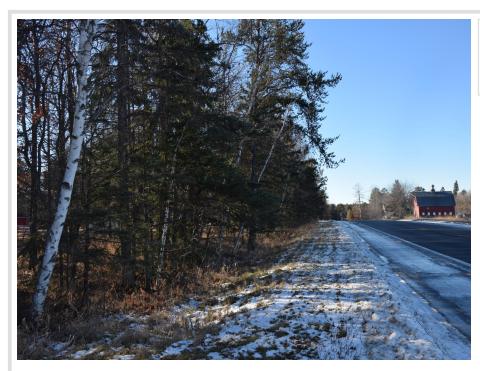

MLS 6469706 Land

\$29,500

1.23 Acres Raw Land

TBD Power Dam Road Bemidji MN 56601

Status: Pending

## **Description:**

Rare Saint Onge Addition vacant lot ready to build on! Lot has been maintained, THe shed on the property in bot included in the sale.includes the new shed on the lot. Located on Power Dam Rd NE, this lot on the East side of Bemidji is a great location and highly desired.