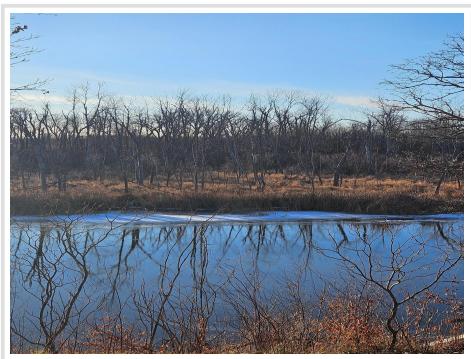

## **Description:**

Wooded Otter Tail River lot with over 850 feet of frontage and over 9 acres. Terrific building site or summer campsite. Priced well below county accessed tax value. You won't go wrong investing in land.