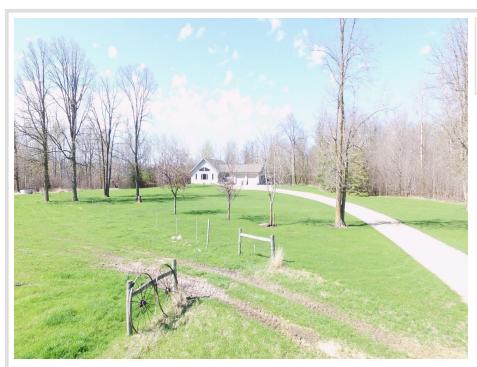

## **Description:**

Located 1 mile south of Highway 2 between Shevlin and Bagley on approximately 60 acres. This 3+ bedroom 2 bath home has 3,000+ finished square feet with great finishing touches. Custom hickory kitchen cabinets, hard surface countertops, gas fireplace, walk-out basement, 2 stall heated garage, an additional 4" well for livestock, and a 30X64 pole shed with electric, just to name a few. The seller is willing to sell with less acreage and put in a driveway for a reduced price. This property has an additional 258 acres for sale for a total of 318 wonderful acres! MLS #6473301 is listed for \$633,400.00