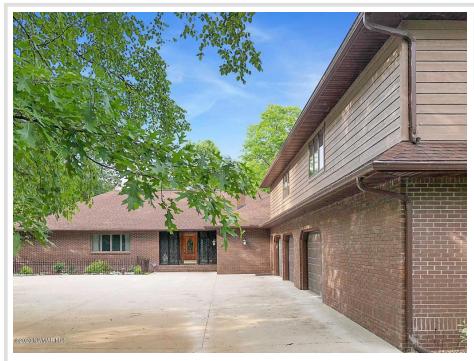

MLS 6472763 Lake Home

#### **Description:**

Simply magnificent custom-built brick home on the Mississippi River! Fully gated property of 5 acres that includes over 7000 sq feet of livable space in the 3+ bedroom, 4 bath home, a three car attached garage, a detached heated workshop/garage, paved drive, beautiful tree studded yard, composite decking, two fireplaces, conveniently located bathrooms, large open flex room above the garage, backup generators and an awesome location on the river with access to Lake Bemidji and Stump Lake. Seller to complete a new septic in the spring of 2024.