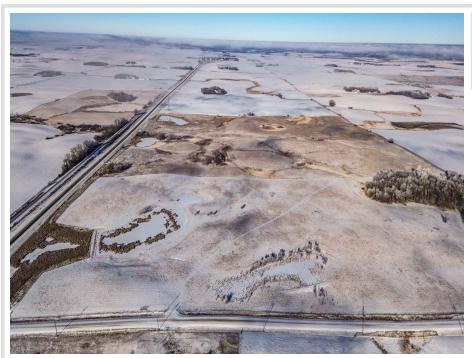

MLS 6473103 Land

\$149,000

171.97 Acres Raw Land

255XX United States Hwy 59 Detroit Lakes MN 56501

Status: Active

## **Description:**

\*\*\*Dramatic Price Improvement\*\*\* on this amazing 170+ acres! Now priced below tax value come build your dream home with no covenants or building restrictions on 5 acres and have the remaining 160+ acres as your own personal oasis. Set up a showing today to walk the property and take in the panoramic views before the snow flies.