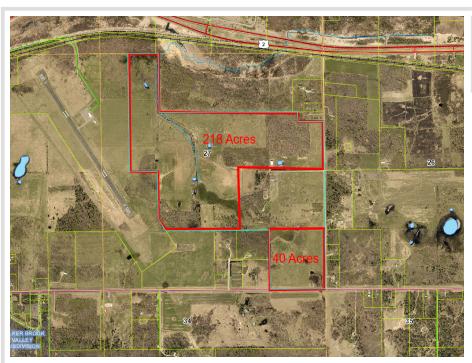

## **Description:**

This conveniently located 258-acre parcel is ready for new ownership! Located only a couple miles south of Highway 2 between Bagley and Shevlin. Approximately 60 acres are tillable and approximately 198 acres of pasture, which is all fenced. Or, make some of it more tillable for your livestock. This farm has stock ponds and a 56x90 hay shed! \*Land cannot close prior to the closing of MLS #6471455 (home with 60 acres), which is listed at \$588,500.00.