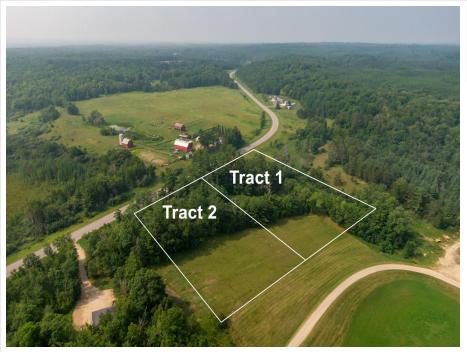

MLS 6473445 Land

#### **Description:**

It's easy to imagine the possibilities at this land lot. Find sanctuary tucked between the rolling hills and quiet rural area Walker and Akeley, MN. Great location close to Walker, golf courses, Leech Lake and surrounding lakes in the area. Are you looking to build a house, cabin, shouse or in need of a RB site? Additional parcel of vacant land available.