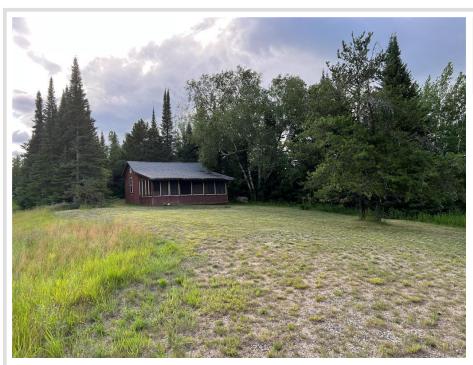

## **Description:**

Perfect 2 acre building site surrounded by pines. Great elevation & close to all the area lakes and hunting grounds. Perfect place to hang your hat & be up North. Close to Itasca State Park & lake. Use the seasonal cabin with a screened-in front porch. Perfect place to congregate for good times & feel the up north breezes. Check out the cheap taxes. Bring the campers for lots of company. Electricity already there & hooked up. Driveway also in. Convenient to drive up to the cabin, no hauling!