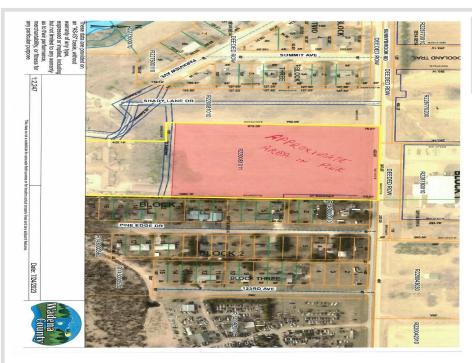

MLS 6474587 Land

\$140,000

10.93 Acres Plat Designed

240 Shady Lane Drive Wadena MN 56482

Status: Active

## **Description:**

Nice parcel available for your home or subdivision possible. May be able to have rezoned with city and county OK for other uses.

## **Additional Details:**

Lot Acres10.93Lot Dimensions450x675School District2155Taxes\$863Taxes with Assessments\$863Tax Year2023