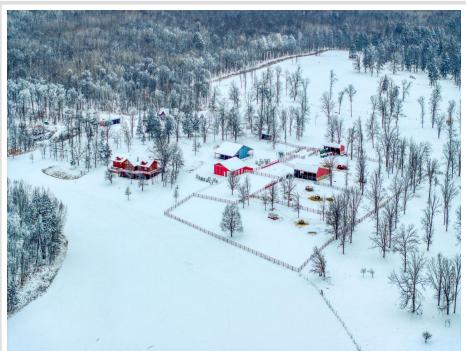

## **Description:**

Expansive Ranch with 2 homes, 276 rolling acres nestled entirely by hundreds of acres of state lands! Custom built with beauty and energy efficiency in mind. Many outbuildings! The stunning log home is a sight to behold. Its impressive features include vaulted ceilings, exposed beams, wrap around deck, stone fireplaces, 10 ft ceilings, in floor heat, walkout lower level, and high-quality materials that span the entire property. The kitchen is equipped with top-of-the-line maple cabinets, granite countertops, and a spacious center island. The surrounding area is known for its abundant wildlife and lush wooded land. The mature timber and pond provide a peaceful outdoor experience. Living on one level is entirely possible with the main laundry just off the kitchen! Bonus log cabin/guest house is 1200 sg/ft. Conveniently located just 40 minutes to Bemidji - a regional shopping and cultural hub. A great short term rental property, retreat center or wedding venue. Must see!