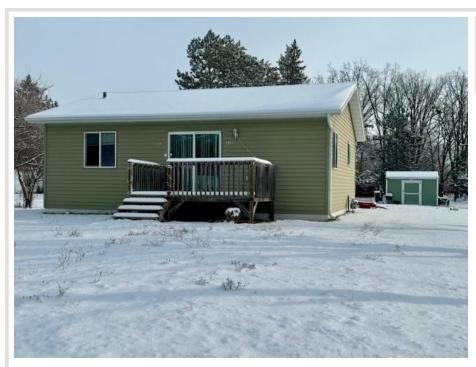

MLS 6475502 Residential

\$189,000

1,792 sq ft 4 bedrooms 2 baths

320 Gould Avenue Bemidji MN 56601

Status: Pending

## **Description:**

Introducing this newer home with a modern design and an open floorplan. This 4-bedroom, 2-bathroom home offers ample room for comfortable living. The lower level boasts a generously sized living room, perfect for relaxation and entertainment, along with 2 additional bedrooms and a bathroom for added convenience.

Step outside onto the inviting deck, accessible from the living room, and enjoy. The deck provides an ideal space for outdoor gatherings or simply unwinding after a long day.

This property also features a practical storage shed in the backyard, offering plenty of room to store your belongings and keep your living space organized. This home is currently rented with excellent rental history.