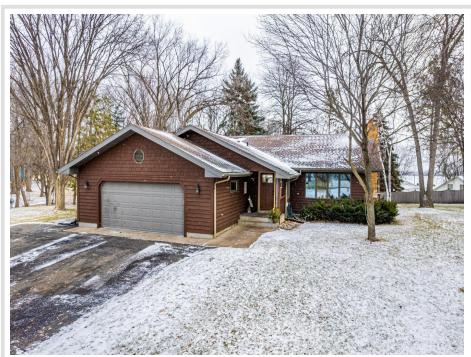

MLS 6475653 Lake Home

\$469,900

2,486 sq ft 4 bedrooms 3 baths

1059 Highwood Circle Detroit Lakes MN 56501

Waterfront: Detroit

Status: Pending

## **Description:**

Enjoy lake life in 2024 on DL at an incredible price! Do not miss your chance at this Single Family Year Round Home w/ Boat Slip Lake Access to Detroit Lake! This 4 bed 3 bath Home lies on over a half acre lot in private cul-de-sac just blocks from Beach, restaurants, coffee shops and parks. Take the new bike path to Zorbaz or pickle ball courts! This Rambler w/ walkout basement boasts beautifully wooded serene backyard w/ lakeview from deck & shed w/ electricity. Kitchen includes granite countertops, upgraded stainless steel appliances, tile backsplash & ambient lighting. Primary Suite includes private bath w/ upgraded tile shower & granite tops. Entertain in spacious lower level w/ woodburning fireplace in the winter or summer bonfires in your private yard. Heated Garage & Sprinkler System complete this well built stunner in lake country! Schedule your private tour today before it's SOLD!