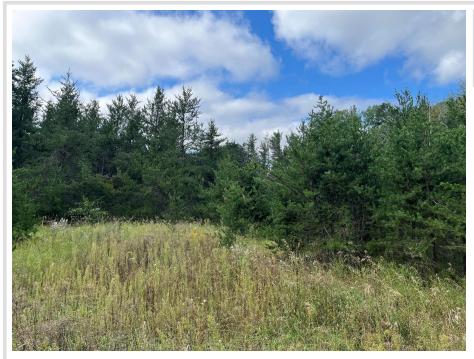

## **Description:**

Tract D is a 2.41 acre level lot that is completely pine studded. The privacy will be excellent and pines breath taking. Don't delay in tying this beautiful lot up before someone else does. See supplements for satellite view.