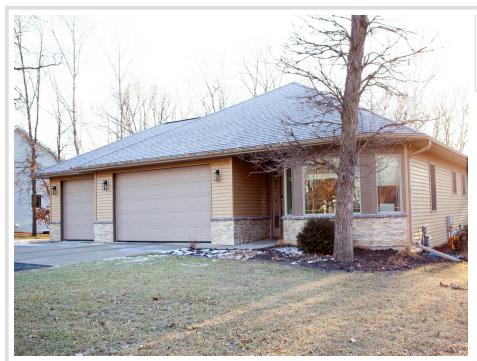

MLS 6476308 Lake Home

# \$674,900

3,108 sq ft 5 bedrooms 4 baths

2253 Wilderness Trail Detroit Lakes MN 56501

Waterfront: Detroit

Status: Hold

## **Description:**

Want your piece of Big Detroit Lake while still being in a quiet cul-de-sac? This 3108 square foot rambler with vaulted ceilings throughout is the rare answer. While it is located off the busy South Shore Drive, it includes a slip-on Big Detroit at the entrance to the neighborhood. This stunning 5 bedroom and 4 bath house boasts of room to live and entertain with an open concept kitchen/dining and separate family room! Laundry hookups on both levels, patio & deck that overlooks the backyard, and storage galore with all the closet space. Enjoy the best of both worlds as you soak in the hot tub watching local wildlife on the 1.4 acre lot in The Preserve neighborhood or grab a bite to eat at all the easily accessible establishments. Schedule your personal showing today!