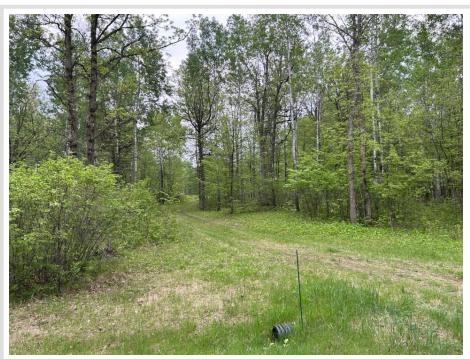

## **Description:**

Discover a peaceful and beautiful setting at 738 Whisperwood Ct SW, Bemidji, MN. This 3.15 acre lot is partially wooded, creating a serene atmosphere. With plenty of space for privacy, this property is ideal for building your dream home in the heart of Minnesota.