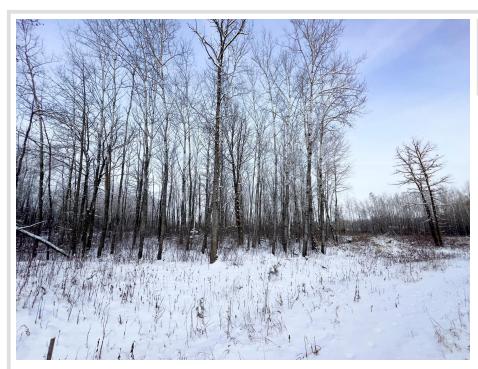

## **Description:**

Get ready for Spring! Over 8.5 acres just East of Bemidji. This stellar lot has been partially cleared and leveled for a build site, with electricity plowed to a power pole. Driveway in place and ready for whatever you want to throw down! No builder restrictions or covenants. Check it out now!