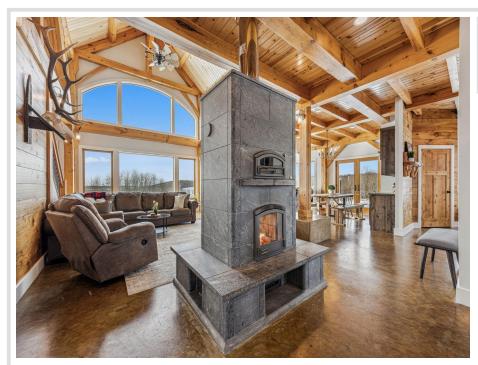

## **Description:**

Welcome to Smoky Hills Lodge! A beautiful 2017 timber frame home with complete privacy on 40 acres, south of northern Minnesota's well-kept secret, the Smoky Hills, home to 3000+ acres of state and country land for hunting and ATVs! Well-situated boasting six-mile views including Wolf Lake. The open main level with vaulted living room showcases exposed upper Michigan timber trusses and two stories of windows. Kitchen presents concrete countertops with eating nook all perfectly situated around the cozy "Tulikivi" wood burning soap stone fireplace and pizza oven. 4 beds on upper level including primary suite plus large bonus room. Heated floor throughout main and oversized attached 2-car garage. Outdoor propane sauna. 35x52 shop with in-floor heat, large 3", thick 20'x10' overheard door, epoxy floors, plus office with AC, bathroom and lean-to. Additional 38x12 storage shed with electricity and concrete. Home and shop have fiber internet! Perfect home in the hills or vacation getaway!