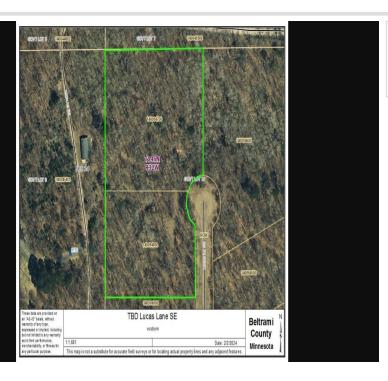

MLS 6477676 Land

\$58,900

4.8 Acres Raw Land

TBD Lucas Lane Bemidji MN 56601

Status: Closed

## **Description:**

East of Bemidji, this wooded 4.8 acres is located in the heart of the Cass Lake Chain of Lakes. It is situated between Wolf Lake, Lake Andrusia and the Mississippi River in Fisher Bend plat putting you right in the middle of some of the best fishing in northern Minnesota.

These 2 parcels are covered in oak and birch and some poplar for good measure. Established trails wide enough for your ATV around the perimeter and through the property and deer tracks and trails abound. Covenants in place to protect your investment. Lack of leaves and snow right now make this a prime time to view the lay of the land ~ make an appointment, put on your boots, bring your thermos and come and take a look!

## **Additional Details:**

Lot Acres 4.8

Lot Dimensions 375x590x340x590

School District 31
Taxes \$292
Taxes with Assessments \$292
Tax Year 2023

## **Driving Directions:**

From Bemidji: East on Roosevelt RD SE approx 9 mi to Damon DR SE, right on Damon. Follow Damon to Lucas Lane, right on Lucas Lane to the end.

Listed By: Lake-N-Woods Realty, Inc.