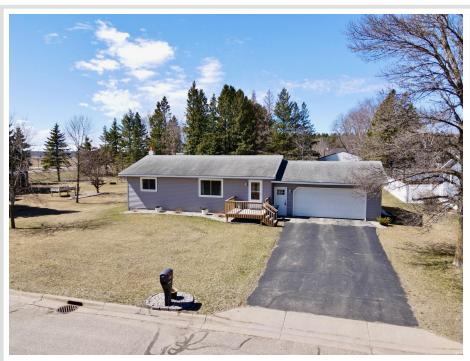

## **Description:**

Take a look at this 2 bed 2 bath home on a huge corner lot. This property has 2 more rooms in the basement that could be legal bedrooms if egress windows were installed. This home has been well cared for and a lot of the bigger ticket items have been updated: Siding, Windows, Flooring, Furnace, & Central Air to name a few.

You'll appreciate pulling into the attached finished and heated garage in the winter months. Just off of the dining room is a new sliding glass door which leads out the spacious backyard. Take a look soon as this is a nice home in a great location!