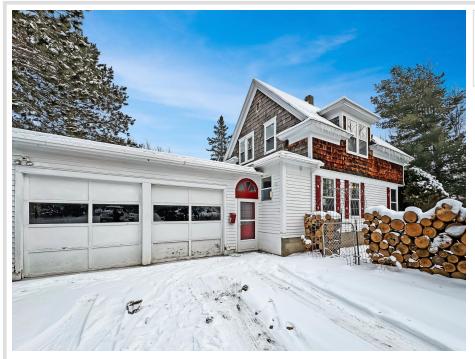

#### **Description:**

Darling 3 bedroom, 2+ bath home on a large lot in a great location! This home features hardwood floors, large windows, 3 season porch, 3 bedrooms and a bath upstairs, half bath on the main and a partially finished basement with family room area, and a laundry area with a shower. Includes a double attached garage, fenced yard and a shed/barn.

## Additional Details:

| Year Built             | 1937    |
|------------------------|---------|
| Lot Acres              | 2.76    |
| Lot Dimensions         | 300x400 |
| Garage Stalls          | 2       |
| School District        | 31      |
| Taxes                  | \$1,682 |
| Taxes with Assessments | \$1,682 |
| Tax Year               | 2023    |