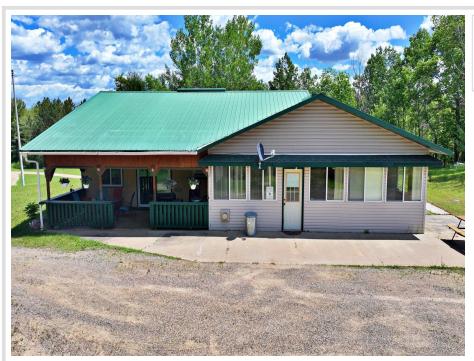

## **Description:**

Escape to a secluded one-level living retreat on 40 acres north of Park Rapids! This 4-bed, 1.5-bath home invites tranquility with a winding private driveway, surrounded by a beautiful mixture of hardwood tree cover. The one level living with open layout seamlessly connects a well-appointed kitchen, huge pantry, dining, and living room with large windows and an attached 4 season porch.